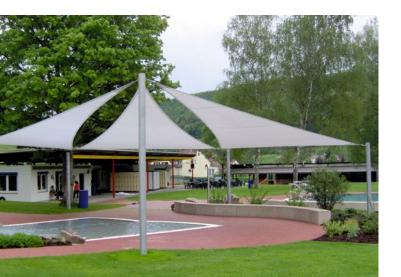

## **VERSATILE APPLICATIONS**

There are various fields of application for Planex shade sails, at least as many as there are sail shapes. For example:

- Playgrounds
- Parks
- Swimming pools and open air pools
- Schools
- Events
- Terraces
- Gardens

## **ADVANTAGES**

As a result of carefully chosen high-grade materials, a high manufacturing quality and an up-to-date machinery, Planex shade sails offer you numerous advantages:

- Shade without darkening
- Heat reduction
- Optimal protection from ultraviolet rays
- Use of flame-resistant and non-toxic materials
- Dirt-repellent and easy-care coating
- Certified high-grade and eco-friendly textiles (100% recyclable)
- Extremely durable, robust and tearproof
- Easy mounting and dismounting
- Screens persons from view
- Protective bag included