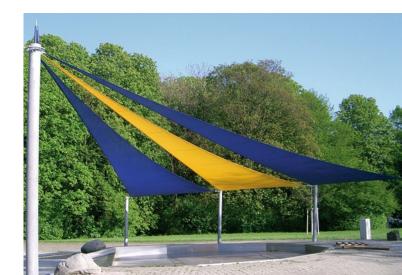

## **DESIGN AND FUNCTIONALITY**

Planex shade sails combine elegant design and sophisticated functionality.

Shade sails ...

- are pleasing to the eye with gently curved shapes
- perfectly blend into the existing architecture
- provide relaxing shade
- reduce high temperatures
- protect from rain
- serve as sound insulation indoors
- invite people to relax, play and chat
- ... and make beautiful summer days even more delightful.

## **VERSATILE APPLICATIONS**

There are various fields of application for Planex shade sails, at least as many as there are sail shapes. For example:

- Playgrounds
- Parks
- Swimming pools and open air pools
- Schools
- Events
- Terraces
- Gardens