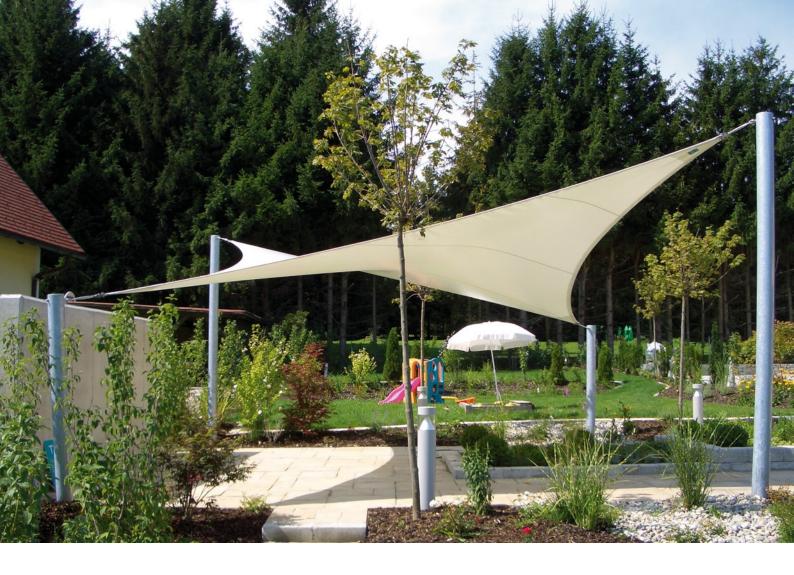

## **VERSATILE APPLICATIONS**

There are various fields of application for Planex shade sails, at least as many as there are sail shapes. For example:

- Playgrounds
- Parks
- Swimming pools and open air pools
- Schools
- Events
- Terraces
- Gardens

In particular, creating a safe playing environment for kids requires more than simply installing a swing and a sandpit. The quality of a playground matters – it has a major influence on how often and how long children play.

Shade sails protect from heat and ultraviolet rays and thus provide untroubled fun for kids playing outdoors.