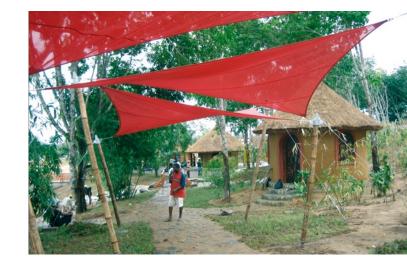

## **VERSATILE APPLICATIONS**

There are various fields of application for Planex shade sails, at least as many as there are sail shapes. For example:

- Playgrounds
- Parks
- Swimming pools and open air pools
- Schools
- Events
- Terraces
- Gardens

In particular, creating a safe playing environment for kids requires more than simply installing a swing and a sandpit. The quality of a playground matters – it has a major influence on how often and how long children play.

Shade sails protect from heat and ultraviolet rays and thus provide untroubled fun for kids playing outdoors.