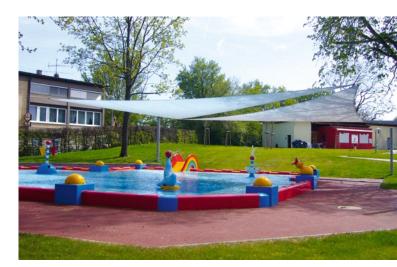

In particular, creating a safe playing environment for kids requires more than simply installing a swing and a sandpit. The quality of a playground matters – it has a major influence on how often and how long children play.

Shade sails protect from heat and ultraviolet rays and thus provide untroubled fun for kids playing outdoors.