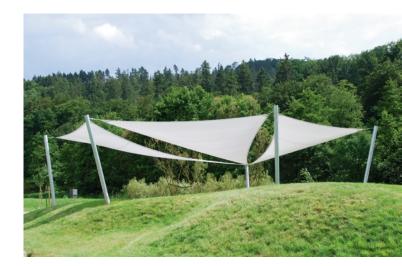

## **DESIGN AND FUNCTIONALITY**

Planex shade sails combine elegant design and sophisticated functionality.

Shade sails ...

- are pleasing to the eye with gently curved shapes
- perfectly blend into the existing architecture
- provide relaxing shade
- reduce high temperatures
- protect from rain
- serve as sound insulation indoors
- invite people to relax, play and chat
- ... and make beautiful summer days even more delightful.

## **VERSATILE APPLICATIONS**

There are various fields of application for Planex shade sails, at least as many as there are sail shapes. For example:

- Playgrounds
- Parks
- Swimming pools and open air pools
- Schools
- Events
- Terraces
- Gardens