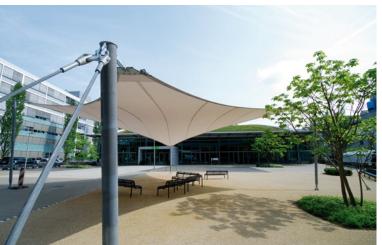

## **VERSATILE APPLICATIONS**

There are various fields of application for Planex shade sails, at least as many as there are sail shapes. For example:

- Playgrounds
- Parks
- Swimming pools and open air pools
- Schools
- Events
- Terraces
- Gardens

## **ADVANTAGES**

As a result of carefully chosen high-grade materials, a high manufacturing quality and an up-to-date machinery, Planex shade sails offer you numerous advantages:

- Shade without darkening
- Heat reduction
- Optimal protection from ultraviolet rays
- Use of flame-resistant and non-toxic materials
- Dirt-repellent and easy-care coating
- Certified high-grade and eco-friendly textiles (100% recyclable)
- Extremely durable, robust and tearproof
- Easy mounting and dismounting
- Screens persons from view
- Protective bag included